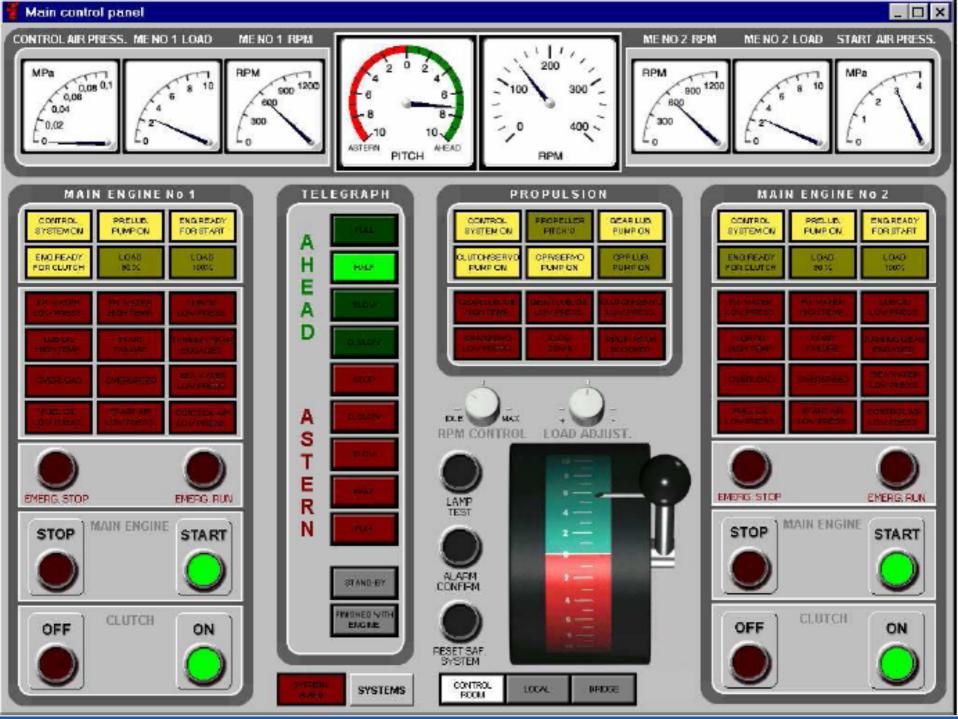

#### Maskinromsimulatorer

#### Simulator options

- Low Speed Engine
- Medium Speed Engine
- Steam Engine
- Full Mission
- CBT