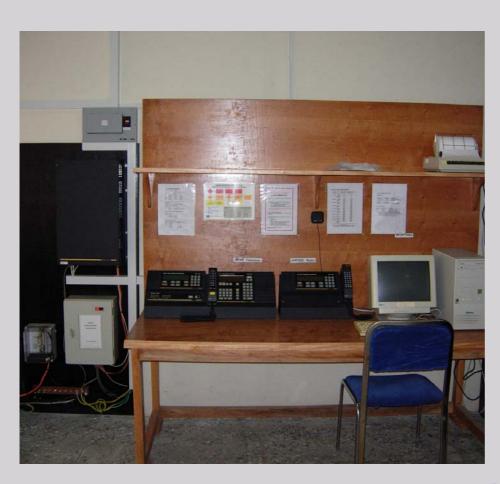

control system for MAN B&W LMC engines



#### CBT – training modules

- Module 4:
  - Electric Power Plant
  - Fuel Conditioning Module
  - Marine Compressors
- Module 5:
  - Emergency Power Plant
  - Marine Heat Exchangers
  - Rotary Vane Steering Gear







# Prosjekter



## Coast Radio Stations in Nigeria



- VHF
- Navtex
- (MF/HF)
- Sat C + Mini M
- Training
  - locally
  - Norway













## Charkin Maritime Training Center



- Basic safety
- Advanced fire fighting
- Rescue boat
- Crowd and crisis management
- First aid
- GMDSS radiokommunikasjon
- Radar/ARPA



## Charkin Maritime Training Center

- Eierinteresser
  - Fred Olsen 10%
  - Eidesvik 10%
  - Poseidon 10%
  - Lokal privat eier 70%

## Fra Kabelvåg til Port Harcourt







#### **GMDSS Simulator and Live Radios**