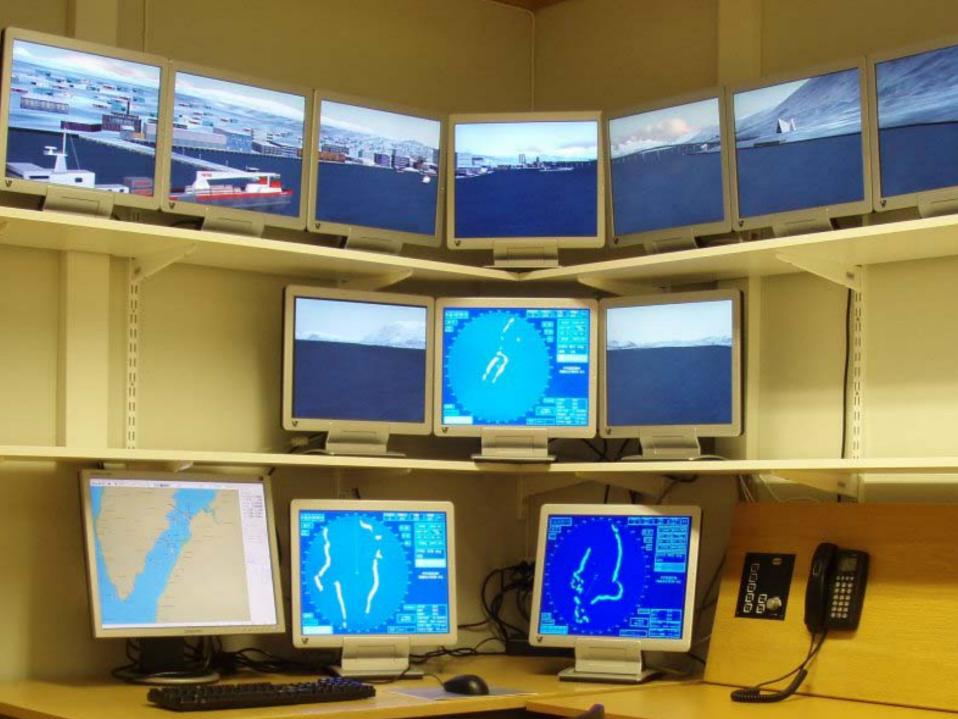

#### Simulator options

- Low Speed Engine
- Medium Speed Engine
- Steam Engine
- Full Mission
- CBT