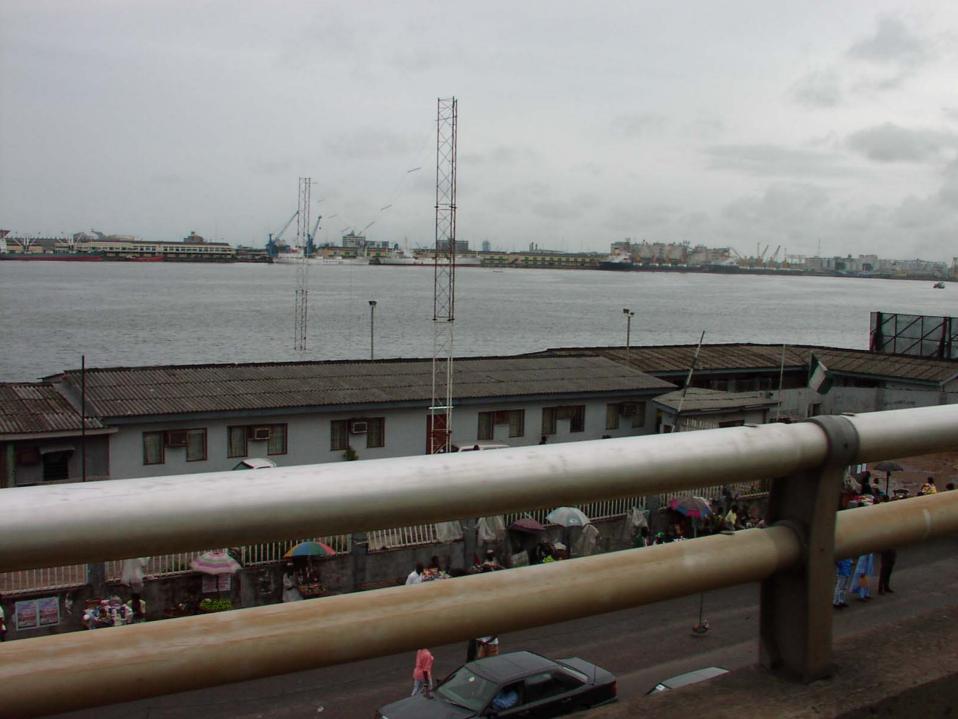

## Coast Radio Stations in Nigeria

- VHF
- Navtex
- (MF/HF)
- Sat C + Mini M
- Training
  - locally
  - Norway