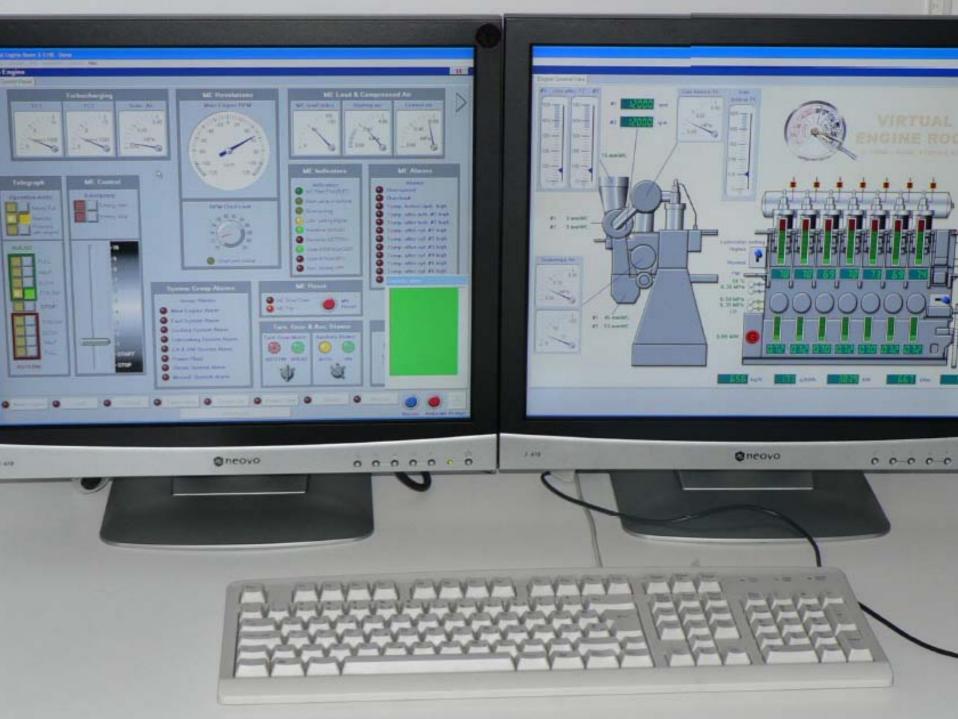

#### Maskinromsimulatorer

#### Simulator options

- Low Speed Engine
- Medium Speed Engine
- Steam Engine
- Full Mission
- CBT