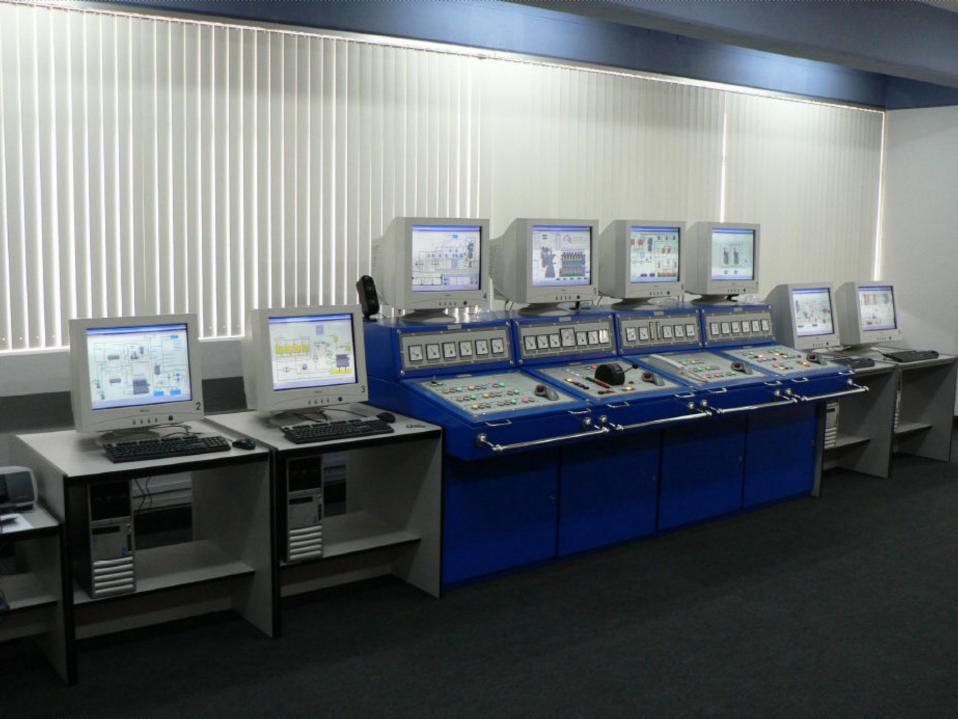

#### Maskinromsimulatorer

#### Simulator options

- Low Speed Engine
- Medium Speed Engine
- Steam Engine
- Full Mission
- CBT

#### **CBT** - structure

- System description
- Operating instruction
- Test
- Interactive simulator