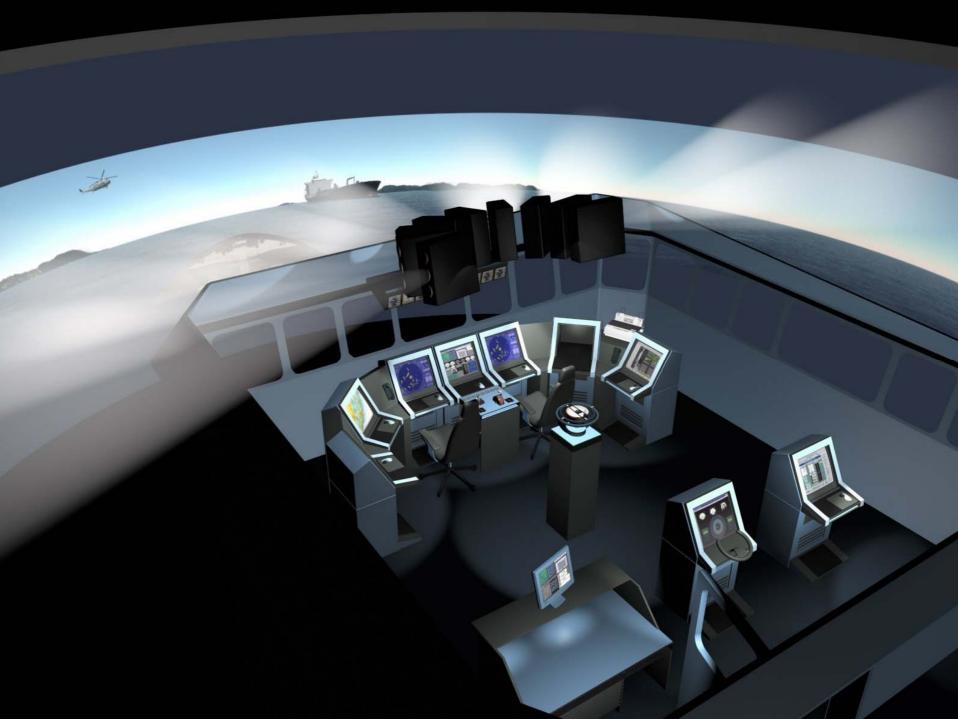

#### Simulator options

- Low Speed Engine
- Medium Speed Engine
- Steam Engine
- Full Mission
- CBT

#### **CBT** - structure

- System description
- Operating instruction
- Test
- Interactive simulator