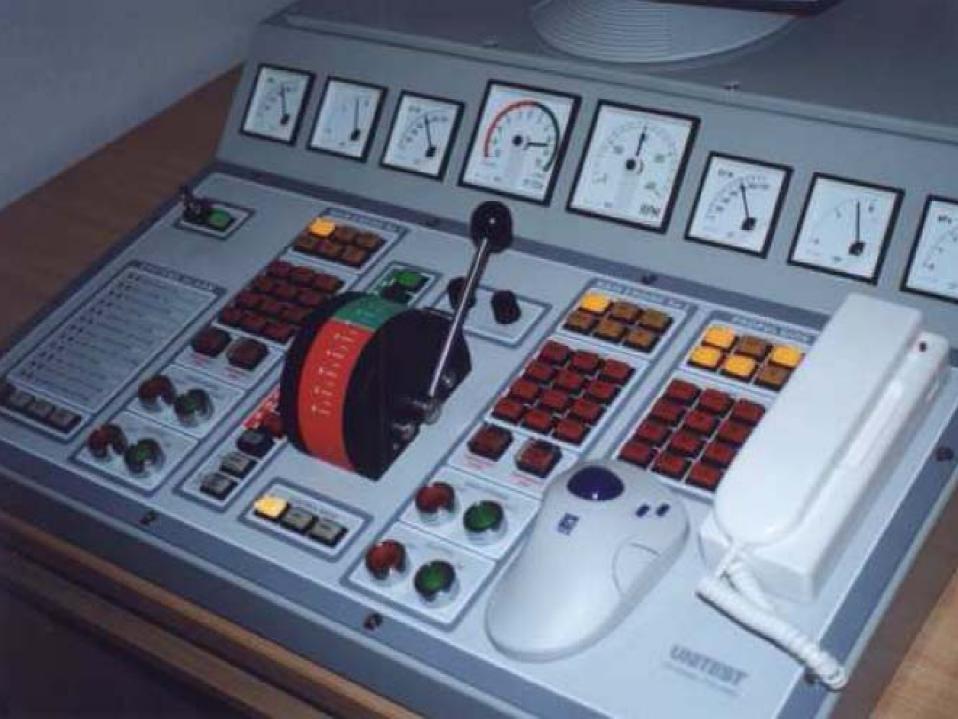

#### Maskinromsimulatorer

#### Simulator options

- Low Speed Engine
- Medium Speed Engine
- Steam Engine
- Full Mission
- CBT