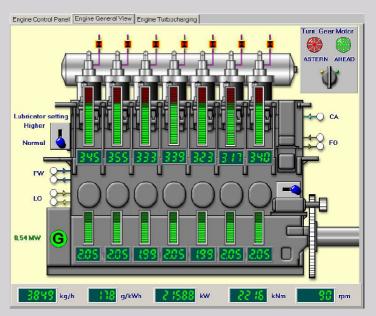

#### Maskinromsimulatorer

#### Simulator options

- Low Speed Engine
- Medium Speed Engine
- Steam Engine
- Full Mission
- CBT