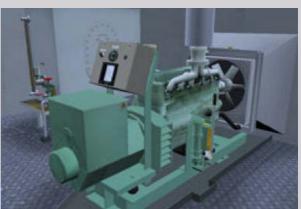

#### CBT – training modules

- Module 4:
  - Electric Power Plant
  - Fuel Conditioning Module
  - Marine Compressors
- Module 5:
  - Emergency Power Plant
  - Marine Heat Exchangers
  - Rotary Vane Steering Gear