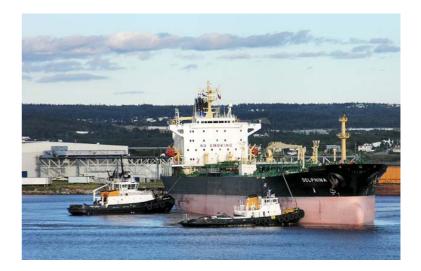

## **Tugging Functionality**

- Opens for simulation of more complex tow fleets
- Combination of direct mechanical hull interaction and mooring lines

## Own Ship Tugging