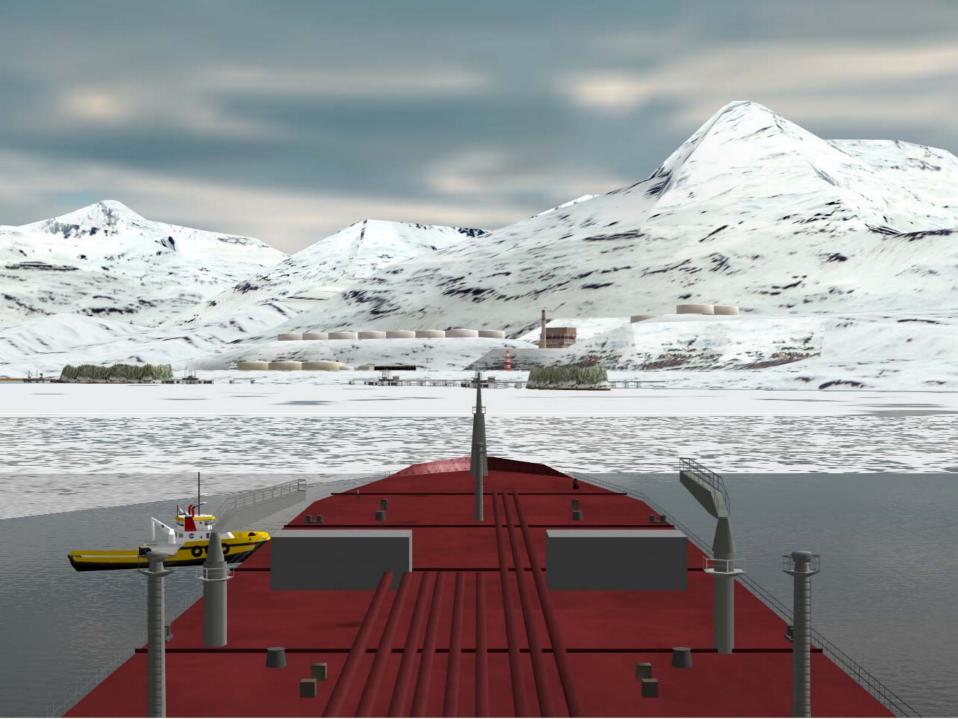

ine Room Simulator





## **Total Training Concept**





## Instructor Station Classroom View



- Start exercises on PC's in the classroom
- Run/pause exercises in the classroom
- "Client Connect" to exercises in the classroom
- Set up groups for team training



### Ship Model Server

- Consolidated modeling of ALL own ships in an exercise
- Enforcement of laws of physics





## **Tugging Functionality**



- Opens for simulation of more complex tow fleets
- Combination of direct mechanical hull interaction and mooring lines





## Own Ship Tugging



## Enhanced tug functionality



### Possible tug console layout







## Enhanced tug functionality

Hydrodynamic for tug simulation

- Voith Schneider
- -Z-Drive
- Conventional
- Hydraulic winch function on tugs

























#### **Seaview R5:**

Standard PC platform – Pentium V
GForce 7800 graphic board
SeaView R5 SW license





# Fast ferry simulation





## Bodin videregående skole og maritime fagskole

F

Α





# Web-Enabled Simulation modules







### Takk for oppmerksomheten



...and visit http://www.kongsberg.com