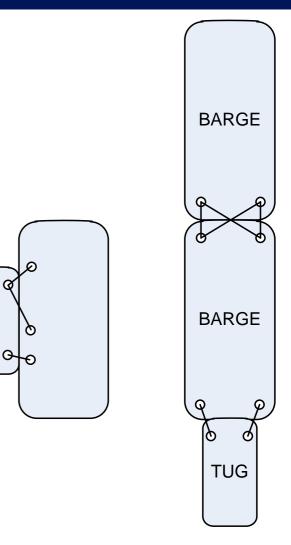

## **Tugging Functionality**

- Opens for simulation of more complex tow fleets
- Combination of direct mechanical hull interaction and mooring lines

## Own Ship Tugging

## Enhanced tug functionality