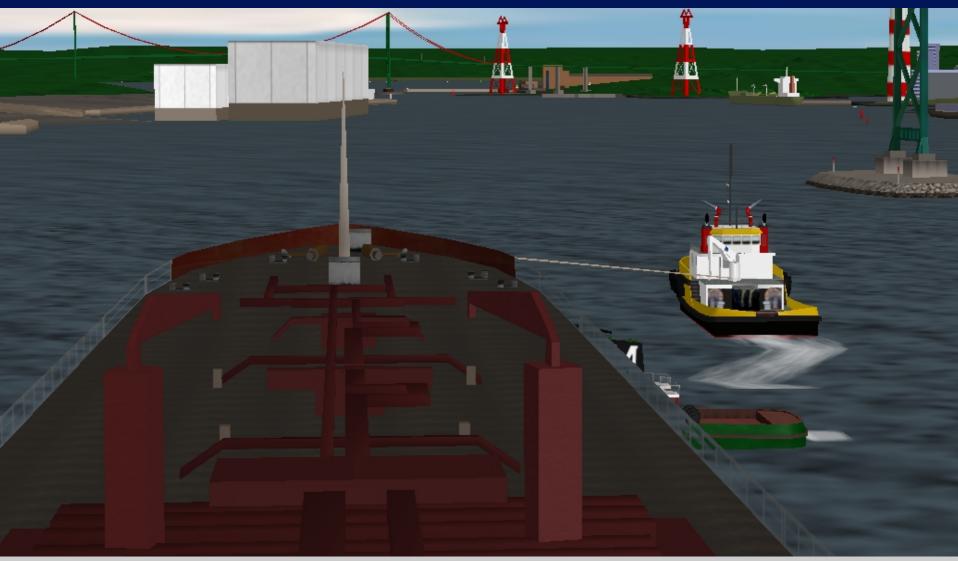

## **Tugging Functionality**

- Opens for simulation of more complex tow fleets
- Combination of direct mechanical hull interaction and mooring lines

## Own Ship Tugging

## Enhanced tug functionality