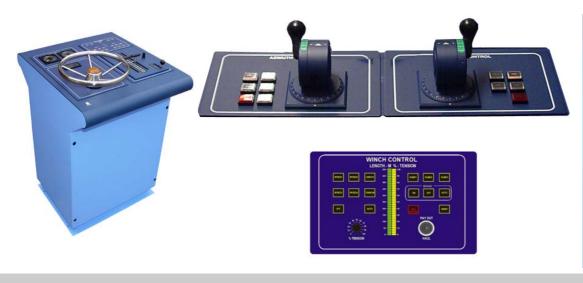

### Possible tug console layout

## Enhanced tug functionality

Hydrodynamic for tug simulation

- Voith Schneider
- -Z-Drive
- Conventional
- Hydraulic winch function on tugs