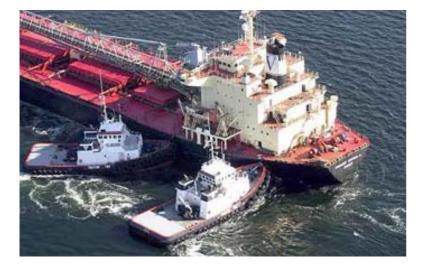

## **Tugging Functionality**

- Opens for simulation of more complex tow fleets
- Combination of direct mechanical hull interaction and mooring lines

## Own Ship Tugging