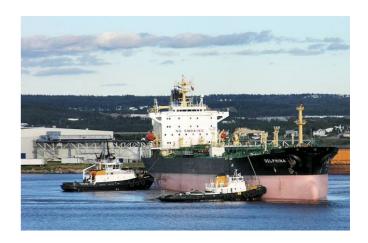

## **Tugging Functionality**

- Opens for simulation of more complex tow fleets
- Combination of direct mechanical hull interaction and mooring lines

## Own Ship Tugging

## Enhanced tug functionality