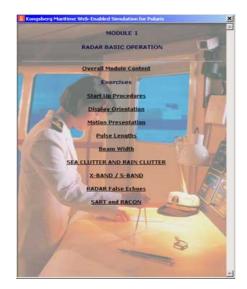

up groups for team training



### Ship Model Server

- Consolidated modeling of ALL own ships in an exercise
- Enforcement of laws of physics





## **Tugging Functionality**



- Opens for simulation of more complex tow fleets
- Combination of direct mechanical hull interaction and mooring lines





## Own Ship Tugging



## Enhanced tug functionality



### Possible tug console layout







## Enhanced tug functionality

Hydrodynamic for tug simulation

- Voith Schneider
- -Z-Drive
- Conventional
- Hydraulic winch function on tugs

























#### **Seaview R5:**

Standard PC platform – Pentium V
GForce 7800 graphic board
SeaView R5 SW license





# Fast ferry simulation





## Bodin videregående skole og maritime fagskole

F

Α





# Web-Enabled Simulation modules







### Takk for oppmerksomheten



...and visit http://www.kongsberg.com