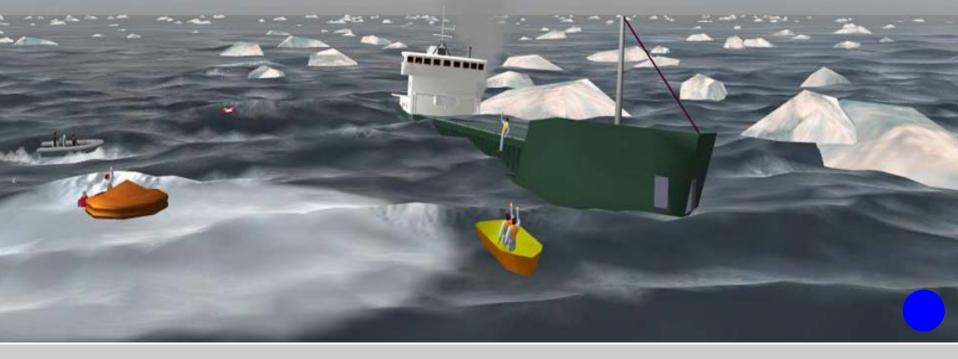

xercises on PC's in the classroom
- Run/pause exercises in the classroom
- "Client Connect" to exercises in the classroom
- Set up groups for team training



### Ship Model Server

- Consolidated modeling of ALL own ships in an exercise
- Enforcement of laws of physics





## **Tugging Functionality**



- Opens for simulation of more complex tow fleets
- Combination of direct mechanical hull interaction and mooring lines





## Own Ship Tugging



## Enhanced tug functionality



### Possible tug console layout







## Enhanced tug functionality

Hydrodynamic for tug simulation

- Voith Schneider
- -Z-Drive
- Conventional
- Hydraulic winch function on tugs

























#### **Seaview R5:**

Standard PC platform – Pentium V
GForce 7800 graphic board
SeaView R5 SW license





# Fast ferry simulation





## Bodin videregående skole og maritime fagskole

F

Α





# Web-Enabled Simulation modules







### Takk for oppmerksomheten



...and visit http://www.kongsberg.com