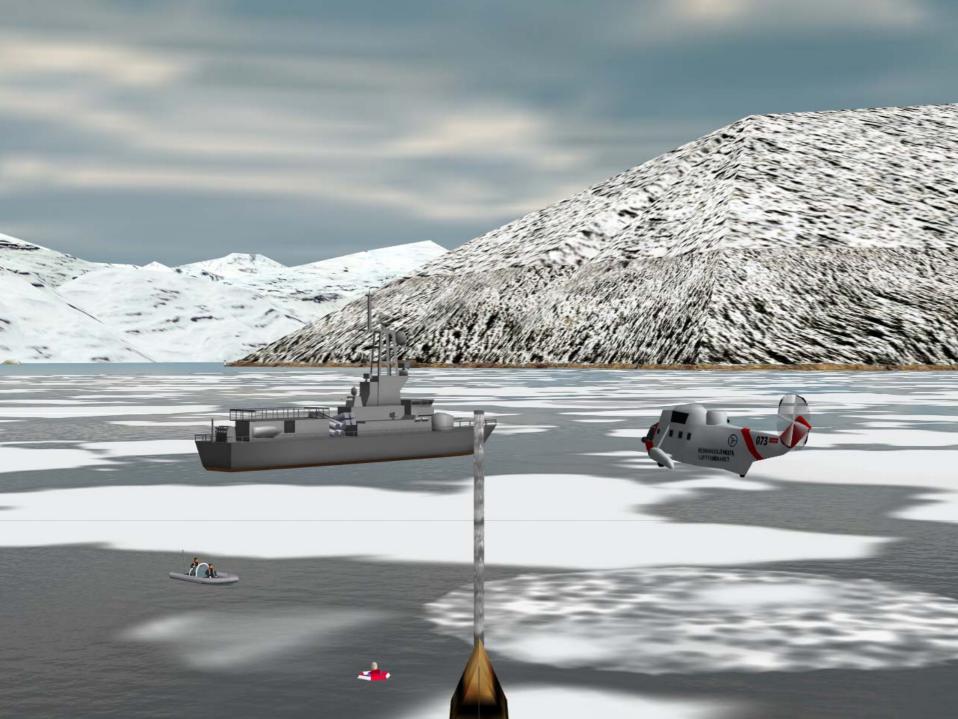

ngine Room Simulator





## **Total Training Concept**





## Instructor Station Classroom View



- Start exercises on PC's in the classroom
- Run/pause exercises in the classroom
- "Client Connect" to exercises in the classroom
- Set up groups for team training



### Ship Model Server

- Consolidated modeling of ALL own ships in an exercise
- Enforcement of laws of physics





## **Tugging Functionality**



- Opens for simulation of more complex tow fleets
- Combination of direct mechanical hull interaction and mooring lines





## Own Ship Tugging



## Enhanced tug functionality



### Possible tug console layout







## Enhanced tug functionality

Hydrodynamic for tug simulation

- Voith Schneider
- -Z-Drive
- Conventional
- Hydraulic winch function on tugs

























#### **Seaview R5:**

Standard PC platform – Pentium V
GForce 7800 graphic board
SeaView R5 SW license





# Fast ferry simulation





## Bodin videregående skole og maritime fagskole

F

Α





# Web-Enabled Simulation modules







### Takk for oppmerksomheten



...and visit http://www.kongsberg.com