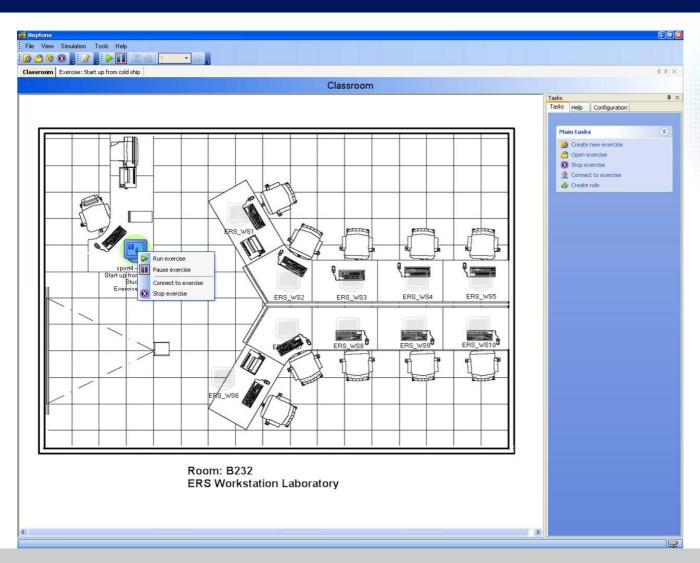

## Instructor Station Classroom View

- Start exercises on PC's in the classroom
- Run/pause exercises in the classroom
- "Client Connect" to exercises in the classroom
- Set up groups for team training