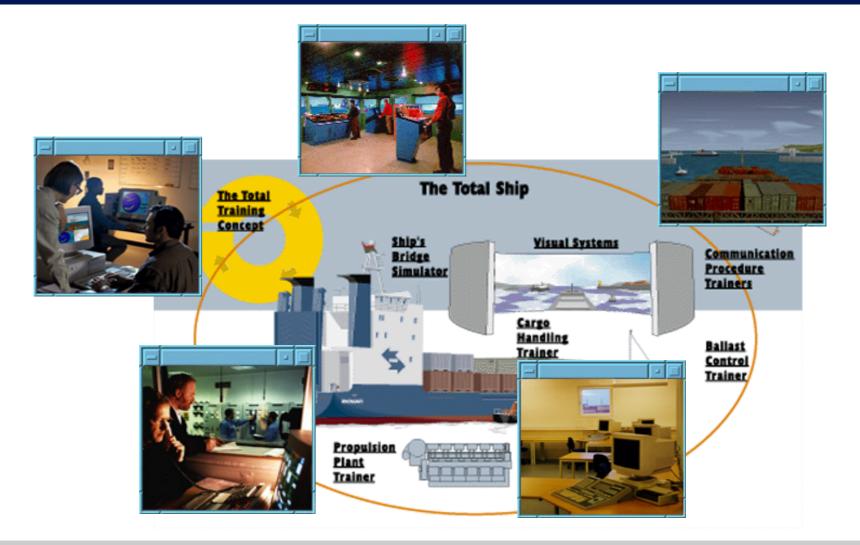

Ship Model Server

- Consolidated modeling of ALL own ships in an exercise
- Enforcement of laws of physics





## **Tugging Functionality**



- Opens for simulation of more complex tow fleets
- Combination of direct mechanical hull interaction and mooring lines





## Own Ship Tugging



## Enhanced tug functionality



### Possible tug console layout







## Enhanced tug functionality

Hydrodynamic for tug simulation

- Voith Schneider
- -Z-Drive
- Conventional
- Hydraulic winch function on tugs

























#### **Seaview R5:**

Standard PC platform – Pentium V
GForce 7800 graphic board
SeaView R5 SW license





# Fast ferry simulation





## Bodin videregående skole og maritime fagskole

F

Α





# Web-Enabled Simulation modules







### Takk for oppmerksomheten



...and visit http://www.kongsberg.com