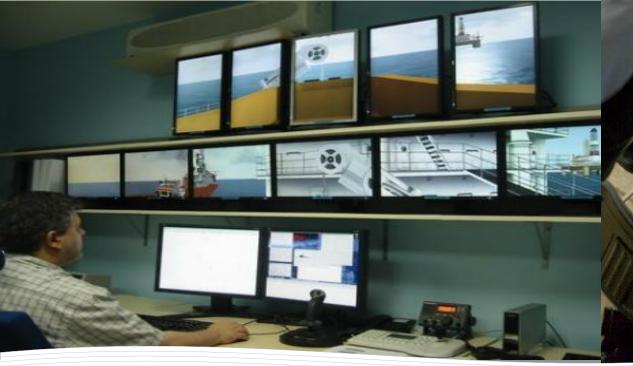

## **ECDIS Configuration in NT PRO**

ECDIS training according to IMO Model Course 1.27

- Based on real, type-approved Transas Navi-Sailor ECDIS system.
- Optimizing ECDIS
- System integration knowledge:
  - Sensors,
  - 🗅 ARPA,
  - Radar overlay,
  - □ AIS interface,
  - Built-in databases on tides and currents.
- Chart Operations
- Voyage planning
- Alarm handling
- Setting faults/errors on sensors