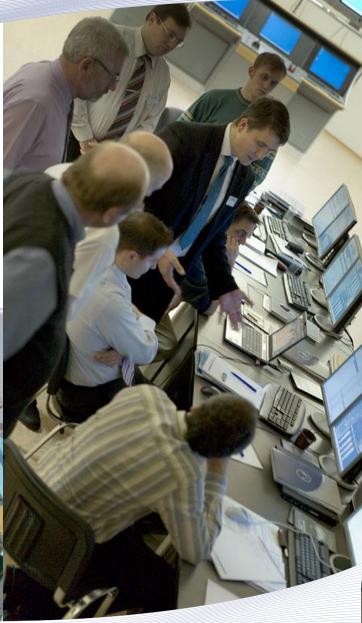

### **TRAIN THE TRAINER**

#### Instructor and Operator training Courses

## **TRAIN THE TRAINER**

#### Instructor training

Three phases:

- 1. Identify training need
- 2. Instructor training workshop covering:
  - Planning stage
  - Briefing
  - Execution
  - Debriefing
- 3. Follow up result