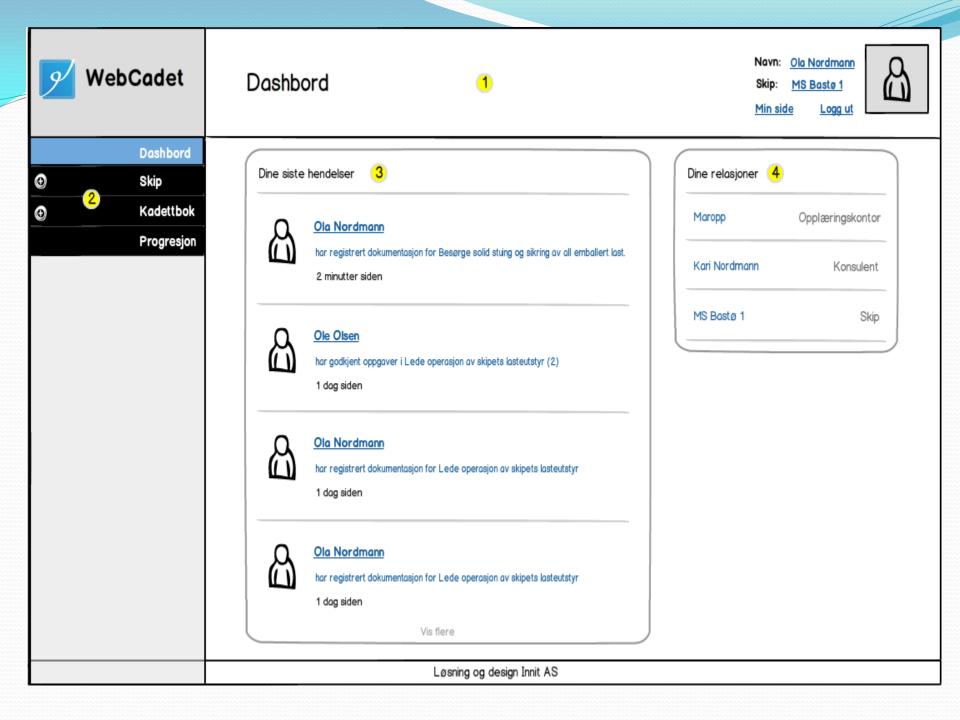

#### Min side

Navn: Ola Nordmann

Skip: MS Bastø 1

Min side Logg ut

Dashbord

⊕ Skip

Progresjon

|--|