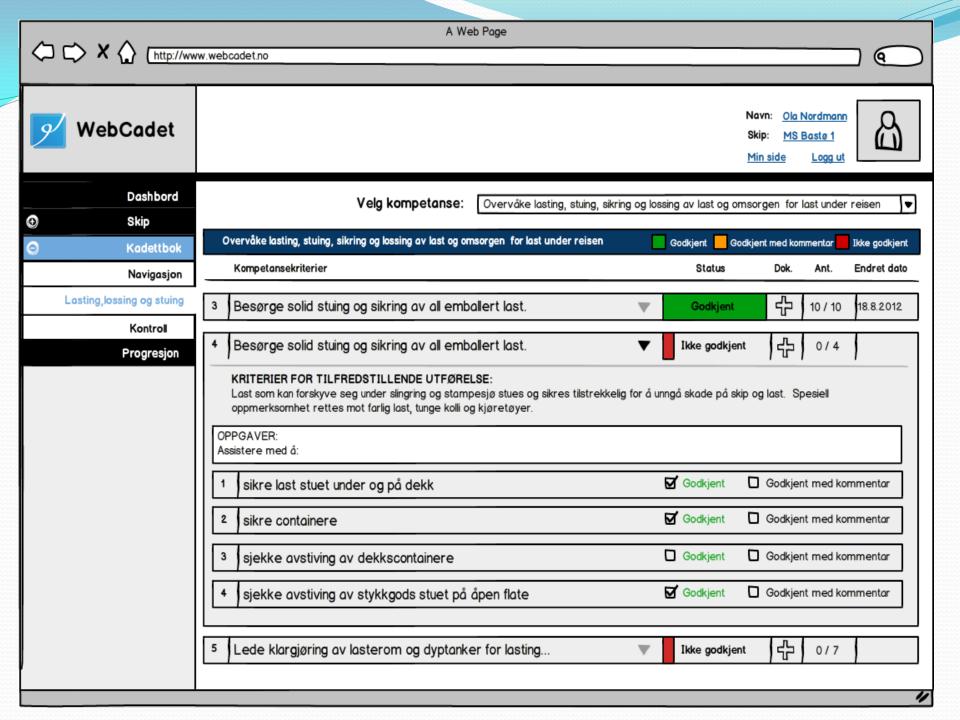

|
| Adresse     | Eksempelgata 3<br>5525 Haugesund |
| Mobil       | 47004700                         |
| Telefon     |                                  |
|             | Endre passord                    |

| adettdata           | 1                       |
|---------------------|-------------------------|
| Туре                | Dekkskadett             |
| Status              | <ul><li>Aktiv</li></ul> |
| Opplæringskontor    | Maropp                  |
| Opplæringskonsulent | Kari Nordmann           |
| Opplæringsperiode   | 01.07.2012 -            |

| onipoddid . |            |  |
|-------------|------------|--|
| Skipsnavn   | MS Bastø 1 |  |
| Kallesignal | LAAA       |  |
| Skipstype   | Ferge      |  |
| IMO-nummer  | IMO1515    |  |

Løsning og design Innit AS

Skipsdata















WebCadet

## Skipsliste

Navn: Kari Nordmann

Kontor: Maropp

Min side Logg ut



Dashbord

Kadetter

Skip

Rapporter

Alle Aktive Inaktive

+ Nytt skip

| Navn          | IMO     | Туре         | Kallesignal | Rederi  | Kadetter |
|---------------|---------|--------------|-------------|---------|----------|
| MS Eksempel 1 | IMO1010 | Tanker       | LAAA        | XXXXXXX | 3        |
| MS Eksempel 2 | IMO1011 | Marinefartøy | LAAB        | xxxxxx  | 2        |
| MS Eksempel 3 | IMO1012 | Hurtigferge  | LAAC        | xxxxxx  | 3        |
| MS Eksempel 4 | IMO1013 | Marinefartøy | LAAD        | XXXXXXX | 1        |
| MS Eksempel 5 | IMO1014 | Tanker       | LAAE        | xxxxxx  | 4        |
| MS Eksempel 6 | IMO1015 | Hurtigferge  | LAAF        | XXXXXXX | 2        |
| MS Eksempe