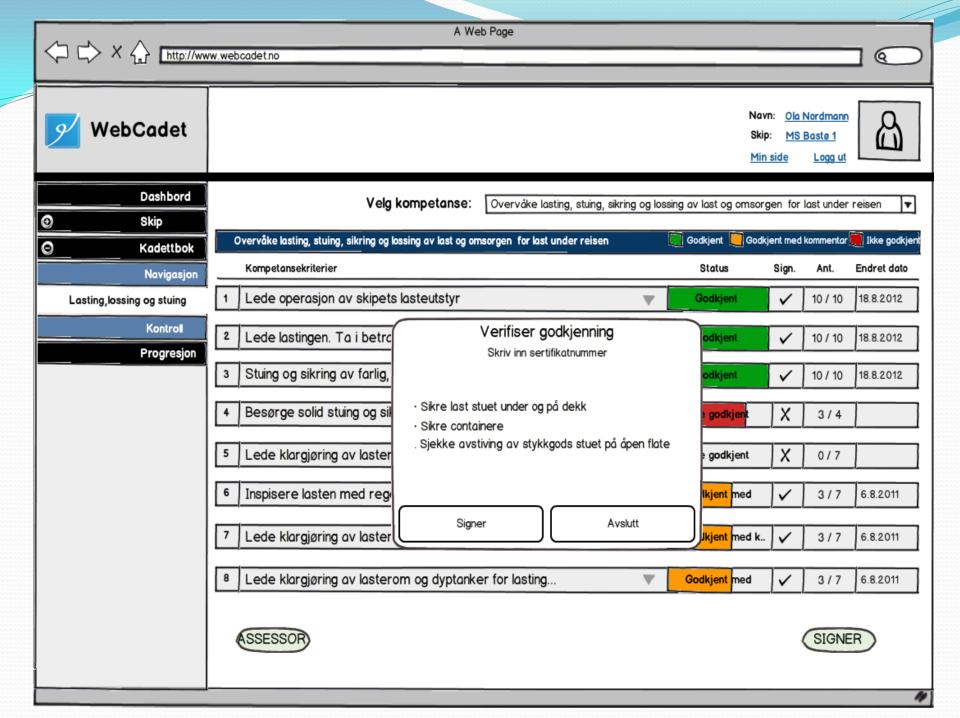

|
| Adresse     | Eksempelgata 3<br>5525 Haugesund |
| Mobil       | 47004700                         |
| Telefon     |                                  |
|             | Endre passord                    |

| adettdata           | 1                       |
|---------------------|-------------------------|
| Туре                | Dekkskadett             |
| Status              | <ul><li>Aktiv</li></ul> |
| Opplæringskontor    | Maropp                  |
| Opplæringskonsulent | Kari Nordmann           |
| Opplæringsperiode   | 01.07.2012 -            |

| onipoddid . |            |  |
|-------------|------------|--|
| Skipsnavn   | MS Bastø 1 |  |
| Kallesignal | LAAA       |  |
| Skipstype   | Ferge      |  |
| IMO-nummer  | IMO1515    |  |

Løsning og design Innit AS

Skipsdata















WebCadet

## Skipsliste

Navn: Kari Nordmann

Kontor: Maropp

Min side Logg ut



Dashbord

Kadetter

Skip

Rapporter

Alle Aktive Inaktive

+ Nytt skip

| Navn          | IMO     | Туре         | Kallesignal | Rederi  | Kadetter |
|---------------|---------|--------------|-------------|---------|----------|
| MS Eksempel 1 | IMO1010 | Tanker       | LAAA        | XXXXXXX | 3        |
| MS Eksempel 2 | IMO1011 | Marinefartøy | LAAB        | xxxxxx  | 2        |
| MS Eksempel 3 | IMO1012 | Hurtigferge  | LAAC        | xxxxxx  | 3        |
| MS Eksempel 4 | IMO1013 | Marinefartøy | LAAD        | XXXXXXX | 1        |
| MS Eksempel 5 | IMO1014 | Tanker       | LAAE        | xxxxxx  | 4        |
| MS Eksempel 6 | IMO1015 | Hurtigferge  | LAAF        | XXXXXXX | 2        |
| MS Eksempel