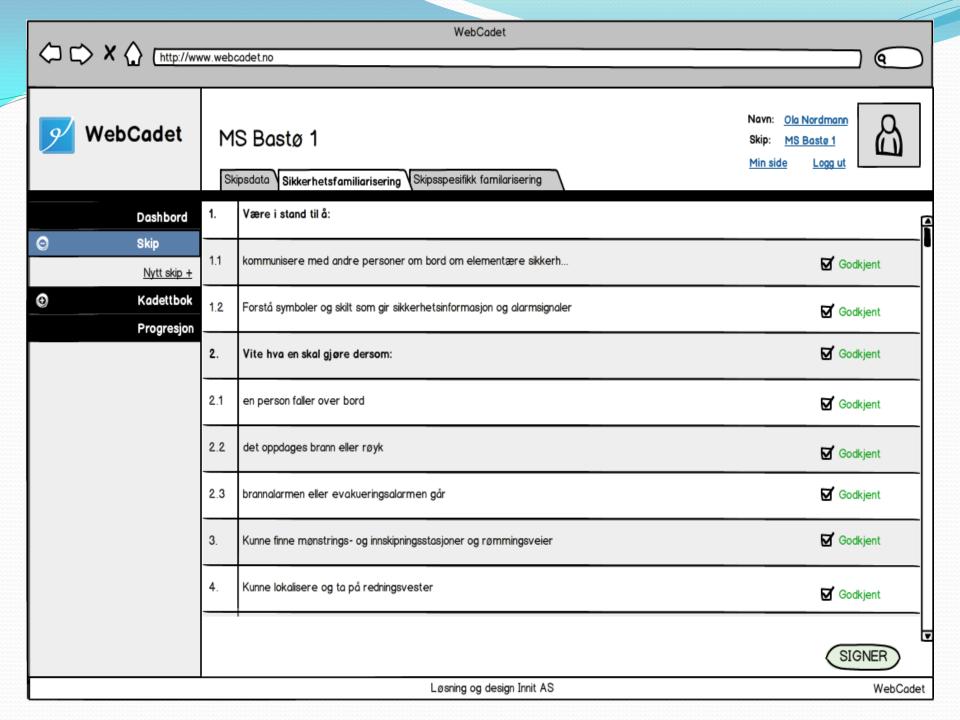

|
| Adresse     | Eksempelgata 3<br>5525 Haugesund |
| Mobil       | 47004700                         |
| Telefon     |                                  |
|             | Endre passord                    |

| adettdata           | 1                       |
|---------------------|-------------------------|
| Туре                | Dekkskadett             |
| Status              | <ul><li>Aktiv</li></ul> |
| Opplæringskontor    | Maropp                  |
| Opplæringskonsulent | Kari Nordmann           |
| Opplæringsperiode   | 01.07.2012 -            |

| onipoddid . |            |  |
|-------------|------------|--|
| Skipsnavn   | MS Bastø 1 |  |
| Kallesignal | LAAA       |  |
| Skipstype   | Ferge      |  |
| IMO-nummer  | IMO1515    |  |

Løsning og design Innit AS

Skipsdata















WebCadet

## Skipsliste

Navn: Kari Nordmann

Kontor: Maropp

Min side Logg ut



Dashbord

Kadetter

Skip

Rapporter

Alle Aktive Inaktive

+ Nytt skip

| Navn          | IMO     | Туре         | Kallesignal | Rederi  | Kadetter |
|---------------|---------|--------------|-------------|---------|----------|
| MS Eksempel 1 | IMO1010 | Tanker       | LAAA        | XXXXXXX | 3        |
| MS Eksempel 2 | IMO1011 | Marinefartøy | LAAB        | xxxxxx  | 2        |
| MS Eksempel 3 | IMO1012 | Hurtigferge  | LAAC        | xxxxxx  | 3        |
| MS Eksempel 4 | IMO1013 | Marinefartøy | LAAD        | XXXXXXX | 1        |
| MS Eksempel 5 | IMO1014 | Tanker       | LAAE        | xxxxxx  | 4        |
| MS Eksempel 6 | IMO1015 | Hurtigferge  | LAAF        | XXXXXXX | 2        |
| MS Eks