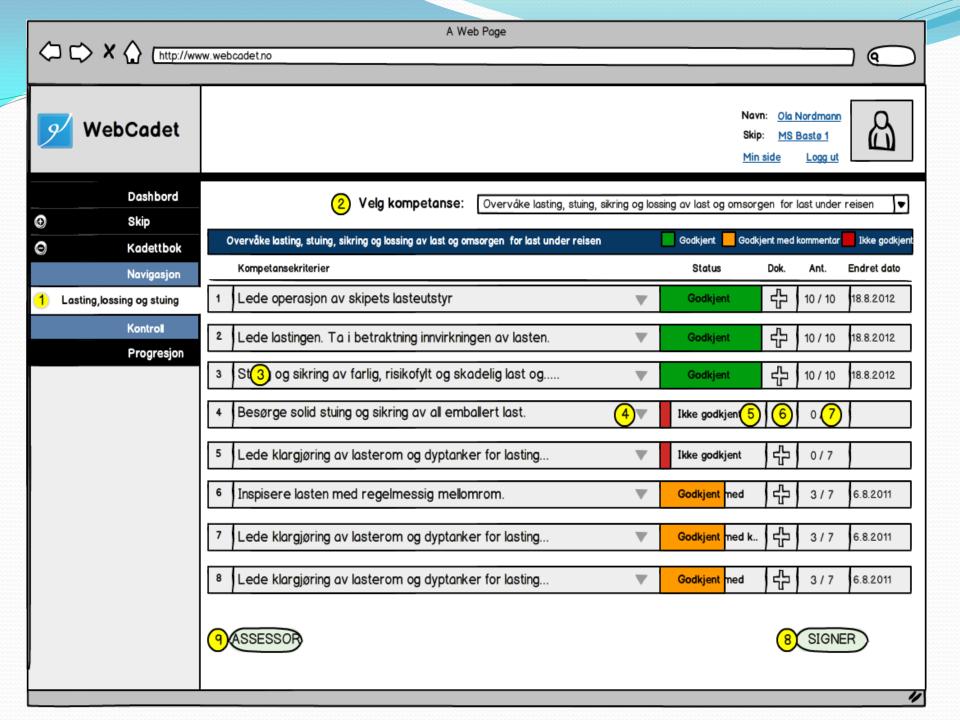

|
| Adresse     | Eksempelgata 3<br>5525 Haugesund |
| Mobil       | 47004700                         |
| Telefon     |                                  |
|             | Endre passord                    |

| adettdata           | 1                       |
|---------------------|-------------------------|
| Туре                | Dekkskadett             |
| Status              | <ul><li>Aktiv</li></ul> |
| Opplæringskontor    | Maropp                  |
| Opplæringskonsulent | Kari Nordmann           |
| Opplæringsperiode   | 01.07.2012 -            |

| onipoddid . |            |  |
|-------------|------------|--|
| Skipsnavn   | MS Bastø 1 |  |
| Kallesignal | LAAA       |  |
| Skipstype   | Ferge      |  |
| IMO-nummer  | IMO1515    |  |

Løsning og design Innit AS

Skipsdata















WebCadet

## Skipsliste

Navn: Kari Nordmann

Kontor: Maropp

Min side Logg ut



Dashbord

Kadetter

Skip

Rapporter

Alle Aktive Inaktive

+ Nytt skip

| Navn          | IMO     | Туре         | Kallesignal | Rederi  | Kadetter |
|---------------|---------|--------------|-------------|---------|----------|
| MS Eksempel 1 | IMO1010 | Tanker       | LAAA        | XXXXXXX | 3        |
| MS Eksempel 2 | IMO1011 | Marinefartøy | LAAB        | xxxxxx  | 2        |
| MS Eksempel 3 | IMO1012 | Hurtigferge  | LAAC        | xxxxxx  | 3        |
| MS Eksempel 4 | IMO1013 | Marinefartøy | LAAD        | XXXXXXX | 1        |
| MS Eksempel 5 | IMO1014 | Tanker       | LAAE        | xxxxxx  | 4        |
| MS Eksempel 6 | IMO1015 | Hurtigferge  | LAAF        | XXXXXXX | 2        |
| MS Eksem