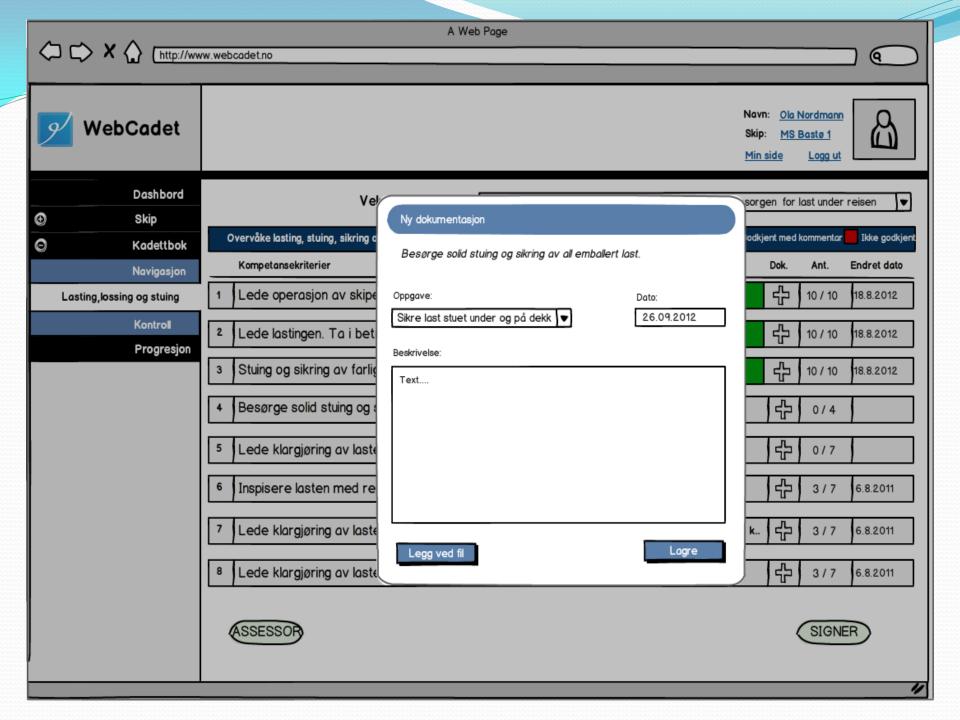

|
| Adresse     | Eksempelgata 3<br>5525 Haugesund |
| Mobil       | 47004700                         |
| Telefon     |                                  |
|             | Endre passord                    |

| adettdata           | 1                       |
|---------------------|-------------------------|
| Туре                | Dekkskadett             |
| Status              | <ul><li>Aktiv</li></ul> |
| Opplæringskontor    | Maropp                  |
| Opplæringskonsulent | Kari Nordmann           |
| Opplæringsperiode   | 01.07.2012 -            |

| onipoddid . |            |  |
|-------------|------------|--|
| Skipsnavn   | MS Bastø 1 |  |
| Kallesignal | LAAA       |  |
| Skipstype   | Ferge      |  |
| IMO-nummer  | IMO1515    |  |

Løsning og design Innit AS

Skipsdata















WebCadet

## Skipsliste

Navn: Kari Nordmann

Kontor: Maropp

Min side Logg ut



Dashbord

Kadetter

Skip

Rapporter

Alle Aktive Inaktive

+ Nytt skip

| Navn          | IMO     | Туре         | Kallesignal | Rederi  | Kadetter |
|---------------|---------|--------------|-------------|---------|----------|
| MS Eksempel 1 | IMO1010 | Tanker       | LAAA        | XXXXXXX | 3        |
| MS Eksempel 2 | IMO1011 | Marinefartøy | LAAB        | xxxxxx  | 2        |
| MS Eksempel 3 | IMO1012 | Hurtigferge  | LAAC        | xxxxxx  | 3        |
| MS Eksempel 4 | IMO1013 | Marinefartøy | LAAD        | XXXXXXX | 1        |
| MS Eksempel 5 | IMO1014 | Tanker       | LAAE        | xxxxxx  | 4        |
| MS Eksempel 6 | IMO1015 | Hurtigferge  | LAAF        | XXXXXXX | 2        |
| MS Eksempel 7