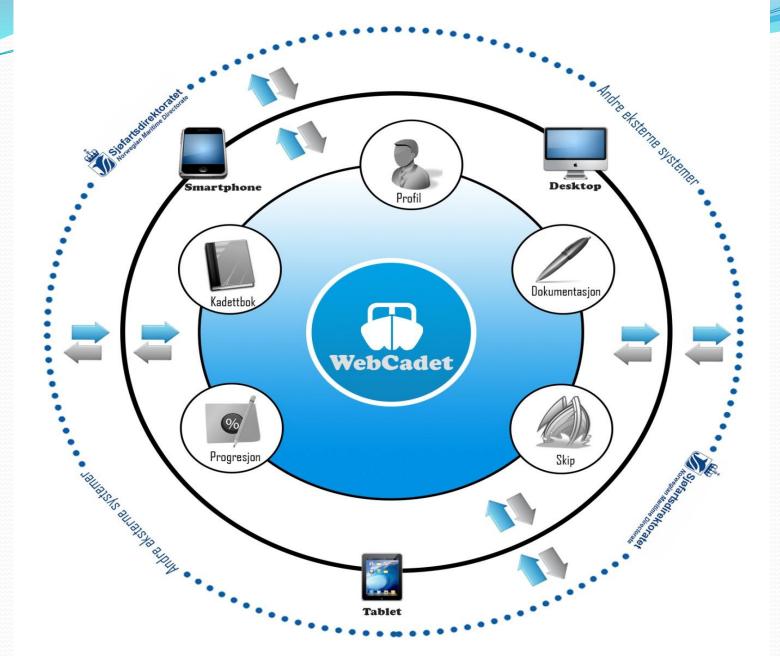

# WebCadet

SØR-ØST NORGE SØR-VEST NORGE NORD-VEST NORGE NORD-NORGE

























#### Min side

Navn: Ola Nordmann

Skip: MS Bastø 1

Min side Logg ut



Dashbord

⊕ Skip

Progresjon

|--|

Ola Nordmann

Kadett

| Personalia  | Endre                            |
|-------------|----------------------------------|
| Brukernavn  | ola@maropp.no                    |
| Epost       | ola@maropp.no                    |
| Fødselsdato | 01.03.1989                       |
| Adresse     | Eksempelgata 3<br>5525 Haugesund |
| Mobil       | 47004700                         |
| Telefon     |                                  |
|             | Endre passord                    |

| adettdata           | 1                       |
|---------------------|-------------------------|
| Туре                | Dekkskadett             |
| Status              | <ul><li>Aktiv</li></ul> |
|